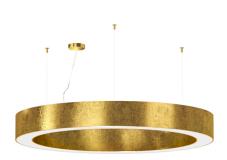

Suspension lighting fixture for interiors, with direct and indirect light emission. Pickled sheet metal structure in polyacrylic paint.

Aluminium dissipation plates.

Aluminium and pickled sheet metal covers in white or black polyacrylic paint, or with gold leaf coating.

Diffusers in modelled polycarbonate with opaline finish.

Suspension kit with griplocks and 5m (196,9") long steel cables.

5m (196,9") long power cable in transparent PVC.

Power canopy with galvanized sheet metal ceiling bracket and pickled sheet metal  $\,$ covering in white or black polyacrylic paint, or with gold leaf coating.