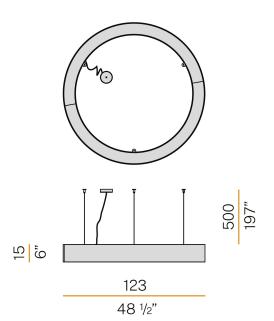

#### **Technical drawing**

Diffusers in modelled polycarbonate with opaline finish.

Suspension kit with griplocks and 5m (196,9") long steel cables.

5m (196,9") long power cable in transparent PVC.

Power canopy with galvanized sheet metal ceiling bracket and pickled sheet metal  $\,$ covering in white or black polyacrylic paint, or with gold leaf coating.