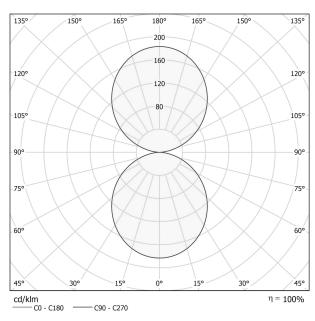

|
| PACKING DIMENSIONS (CM)    | 136,0 x 25,0 x 136,0     |
|                            |                          |



Suspension lighting fixture for interiors, with direct and indirect light emission. Pickled sheet metal structure in polyacrylic paint.

Aluminium dissipation plates.

Aluminium and pickled sheet metal covers in white or black polyacrylic paint, or with gold leaf coating.

Diffusers in modelled polycarbonate with opaline finish.

Suspension kit with griplocks and 5m (196,9") long steel cables.

5m (196,9") long power cable in transparent PVC.

Power canopy with galvanized sheet metal ceiling bracket and pickled sheet metal  $\,$ covering in white or black polyacrylic paint, or with gold leaf coating.







#### **Technical drawing**



#### Polar diagram



# **PANZERI**

# Golden Ring

#### Accessories / canopy

M8121-3

C€ EHI ≚

Canopy for power supply and to join 3 steel cables.